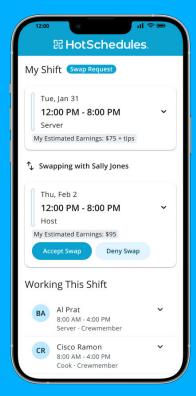

| X        |
| Team Management | Customizable maintenance checklists                                                | <b>~</b>     | <b>/</b> |
|                 | Employee engagement surveys                                                        | <b>~</b>     | X        |
|                 | On-Demand pay solution                                                             | <b>V</b>     | X        |
| HR & Payroll    | Payroll integrations                                                               | <b>~</b>     | X        |
|                 | HR & payroll outsourcing                                                           | <b>~</b>     | X        |
| Reporting       | Above store reporting for labor, sales, task management completion, and other KPIs | <b>~</b>     | X        |



## **Real ROI:**

- √ 3-5% labor savings
- √ 2% penalty pay savings
- ✓ 4-point OSAT improvement